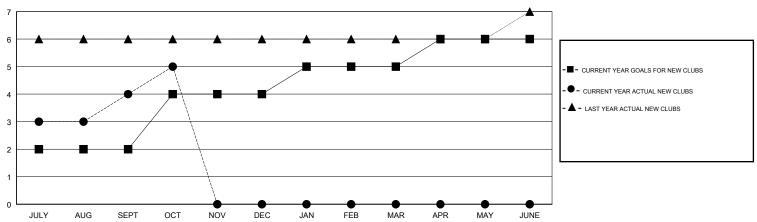

2             | 4         | 2             | JULY/AUG/SEPT         | 120                       | 214                     | 62                                           |
| OCT/NOV/DEC           | 2             | 1         | 0             | OCT/NOV/DEC           | 110                       | 72                      | 17                                           |
| JAN/FEB/MAR           | 1             | 0         | 0             | JAN/FEB/MAR           | 105                       | 0                       | 0                                            |
| APR/MAY/JUNE          | 1             | 0         | 0             | APR/MAY/JUNE          | 45                        | 0                       | 0                                            |

#### GOALS AND ACTUAL NEW CLUBS CUMULATIVE



## GOALS AND ACTUAL MEMBERS CUMULATIVE



| DROPPED CLUBS: 2  DROPPED MEMBERS |    | 45 CLUBS OF 78 ADDED 1 OR MORE<br>NEW MEMBERS | GENDER DISTRIBUTION  MALE 2,275 (71.65%)  FEMALE 900 (28.35%)  Women Percentage Fiscal Year Goal: 30% |       |
|-----------------------------------|----|-----------------------------------------------|-------------------------------------------------------------------------------------------------------|-------|
| DECEASED                          | 2  | CLICK HERE FOR CUMULATIVE                     | TOTAL FAMILY UNIT MEMBERS                                                                             | 1,532 |
| CLUB CANCELLED                    | 23 | MEMBERSHIP DATA                               |