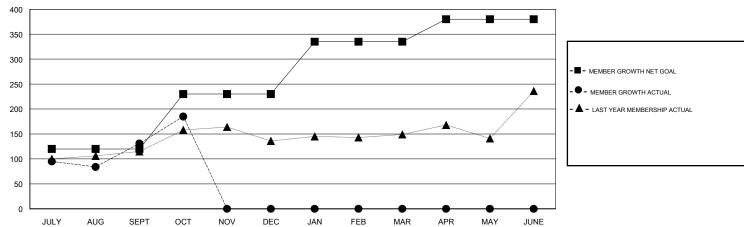

## GOALS AND ACTUAL MEMBERS CUMULATIVE

| DROPPED CLUBS: 2  DROPPED MEMBERS |    | 45 CLUBS OF 78 ADDED 1 OR MORE<br>NEW MEMBERS | GENDER DISTRIBUTION  MALE 2,275 (71.65%)  FEMALE 900 (28.35%)  Women Percentage Fiscal Year Goal: 30% |       |
|-----------------------------------|----|-----------------------------------------------|-------------------------------------------------------------------------------------------------------|-------|
| DECEASED                          | 2  | CLICK HERE FOR CUMULATIVE                     | TOTAL FAMILY UNIT MEMBERS                                                                             | 1,532 |
| CLUB CANCELLED                    | 23 | MEMBERSHIP DATA                               |                                                                                                       | 829   |
| OTHER 54                          |    |                                               | FAMILY MEMBERS PAYING HALF DUES                                                                       |       |
| TOTAL                             | 79 |                                               |                                                                                                       |       |